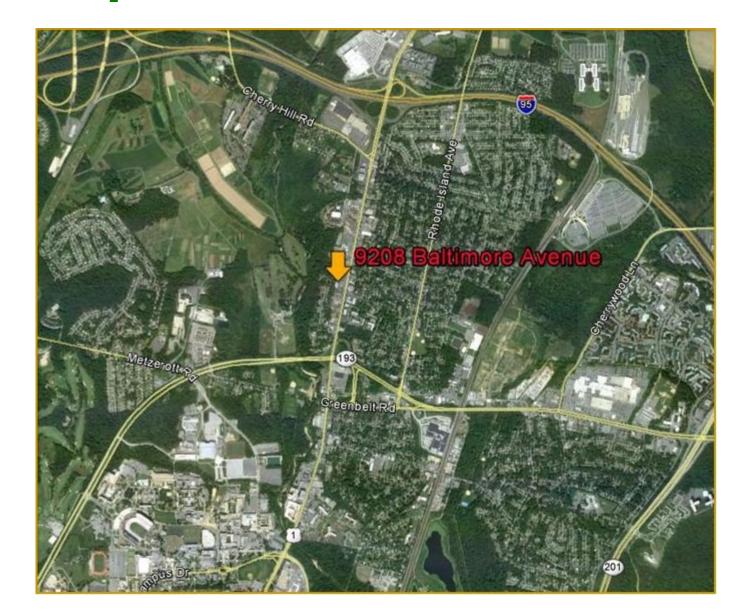

## *9208 Baltimore Avenue College Park, MD 20740*

- 2,100+/- Sq. Ft. Office/Retail Space
- Self Contained
- Private Restroom
- Route One exposure/access
- Signage Available
- Zoned ~ MUI
- \$2,800.00 per month + utilities
- Great location close to the University of MD
- Approximately 1 mile to 495/95
- Available Immediately