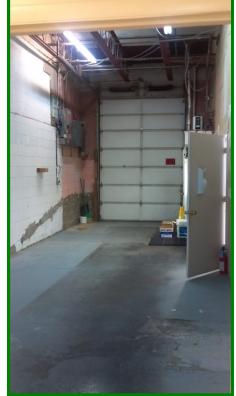

## *9208 Baltimore Avenue College Park, MD 20740*

- 2,100+/- Sq. Ft. Office/Retail Space
- Self Contained
- Private Restroom
- Route One exposure/access
- Signage Available
- Zoned ~ MUI
- \$2,800.00 per month + utilities
- Great location close to the University of MD
- Approximately 1 mile to 495/95
- Available Immediately