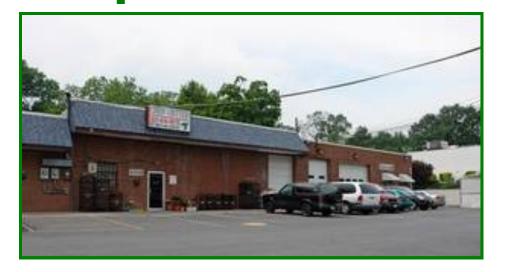

## *9208 Baltimore Avenue College Park, MD 20740*

- 2,100+/- Sq. Ft. Office/Retail Space
- Self Contained
- Private Restroom
- Route One exposure/access
- Signage Available
- Zoned ~ MUI
- \$2,800.00 per month + utilities
- Great location close to the University of MD
- Approximately 1 mile to 495/95
- Available Immediately