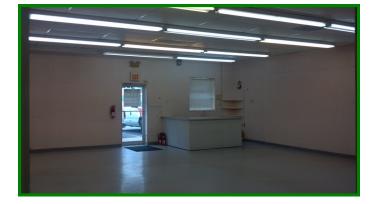

## *9208 Baltimore Avenue College Park, MD 20740*

- 2,100+/- Sq. Ft. Office/Retail Space
- Self Contained
- Private Restroom
- Route One exposure/access
- Signage Available
- Zoned ~ MUI
- \$2,800.00 per month + utilities
- Great location close to the University of MD
- Approximately 1 mile to 495/95
- Available Immediately